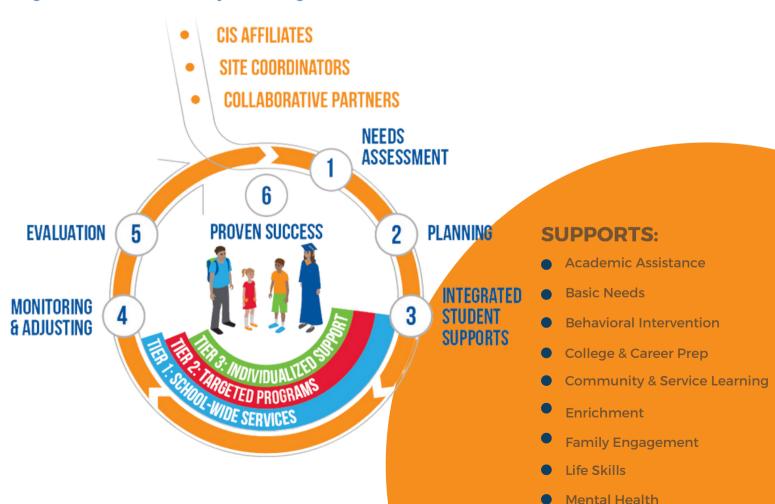

# Integrated Student Supports

The Integrated Student Supports (ISS) model is our evidence-based model that places one or multiple professionals (called site coordinators) into 22 Kalamazoo schools.

Our model is designed to bring resources from our community into the school, where students may benefit from them. Our coordinators, with the help of school staff, identify students who need supports the most.

We collaborate with school-based teams to understand the school and students' needs to deliver resources directly to students. Resources like: tutoring, dental and vision care, mental health services, food support, after-school programming, career exploration, and much more.